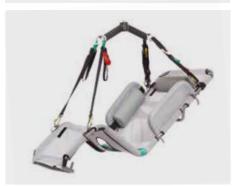

**Cradles and Transporters** – These Cradles are the ultimate in comfort for the bather. Available in three sizes and with a host of optional supports, the Cradle can be hoisted straight into the bath, either by overhead track hoist or mobile hoist. However, if used in conjunction with the Transporter, it can be tilted to use as a shower chair, or if moved to the vertical position, it will go over a toilet.