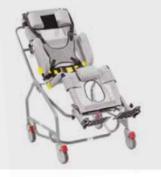

**Cradles and Transporters** – These Cradles are the ultimate in comfort for the bather. Available in three sizes and with a host of optional supports, the Cradle can be hoisted straight into the bath, either by overhead track hoist or mobile hoist. However, if used in conjunction with the Transporter, it can be tilted to use as a shower chair, or if moved to the vertical position, it will go over a toilet.