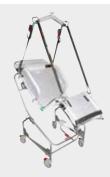

**Cradles and Transporters** – These Cradles are the ultimate in comfort for the bather. Available in three sizes and with a host of optional supports, the Cradle can be hoisted straight into the bath, either by overhead track hoist or mobile hoist. However, if used in conjunction with the Transporter, it can be tilted to use as a shower chair, or if moved to the vertical position, it will go over a toilet.