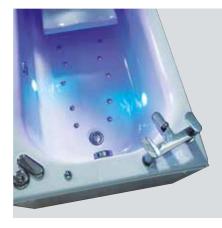

**Sensory Options.** In order to make the bathing experience more enjoyable and relaxing, we offer three sensory systems; 12 Jet Three Speed Air Spa, Bluetooth Audio and Colour-changing lights.

The **Air Spa system** has 12 jets in the base of the bath and has three settings. Pressing the button once gives a gentle massage effect, pressing it again gives a stronger massage and pressing it a third time gives a vigorous massage. A fourth press switches the system off.