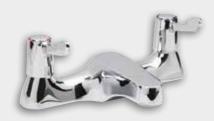

Bath Filler, again in conjunction with an underbath valve, gives you the ability to control the water temperature through one outlet.

Tmv3 Shower System (CAT5 Safe) is part of our WRAS-approved system and is the necessary choice in multi-user situations.