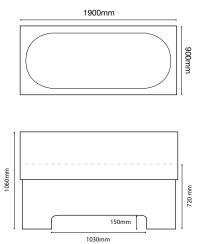

# **Excel 400** Bariatric 1900 x 900mm Height-adjustable bath



## The new Bariatric Excel 400 bath from Renaissance.

A spacious height-adjustable bath which can lift up to **35st/220kg**. Hoist access panels enable the use of either ceiling track or mobile hoists for transferring the bather into the bath. The bath can be fitted with sensory options such as a spa, coloured lights and/or a Bluetooth audio system to give the bather a relaxing bathing experience.



#### 1900x900mm centre waste



#### The bath is also available as a Fixed bath in our Excel 100 range

#### **Bath Dimensions**



Brassware. We offer a range of brassware depending on the particular requirements of the client.



Lever taps are a popular choice and in conjunction with an underbath tmv3 valve, offer a WRAS-approved solution.



Bath Filler, again in conjunction with an underbath valve, gives you the ability to control the water temperature through one outlet.



Tmv3 Shower System (CAT5 Safe) is part of our WRAS-approved system and is the necessary choice in multi-user situations.







**Cradles and Transporters** – These Cradles are the ultimate in comfort for the bather. Available in three sizes and with a host of optional supports, the Cradle can be hoisted straight into the bath, either by overhead track hoist or mobile hoist. However, if used in conjunction with the Transporter, it can be til