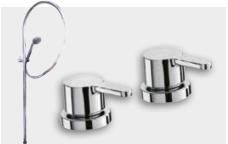

Bath Filler, again in conjunction with an underbath valve, gives you the ability to control the water temperature through one outlet.

Tmv3 Shower System (CAT5 Safe) is part of our WRAS-approved system and is the necessary choice in multi-user situations.