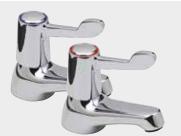

#### **Bath Dimensions**

Brassware. We offer a range of brassware depending on the particular requirements of the client.

Lever taps are a popular choice and in conjunction with an underbath tmv3 valve, offer a WRAS-approved solution.