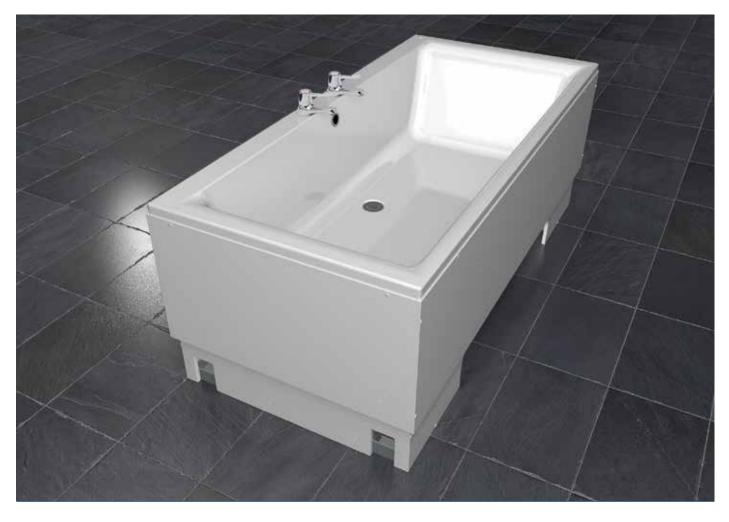

# **Excel 400** Bariatric 1900 x 900mm Height-adjustable bath

## The new Bariatric Excel 400 bath from Renaissance.

A spacious height-adjustable bath which can lift up to **35st/220kg**. Hoist access panels enable the use of either ceiling track or mobile hoists for transferring the bather into the bath. The bath can be fitted with sensory options such as a spa, coloured lights and/or a Bluetooth audio system to give the bather a relaxing bathing experience.

#### 1900x900mm centre waste