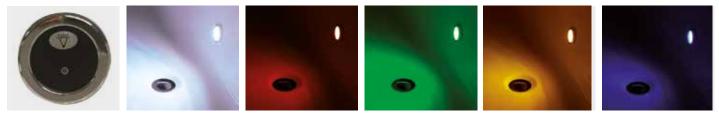

**Sensory Options.** In order to make the bathing experience more enjoyable and relaxing, we offer three sensory systems; 12 Jet Three Speed Air Spa, Bluetooth Audio and Colour-changing lights.

The **Air Spa system** has 12 jets in the base of the bath and has three settings. Pressing the button once gives a gentle massage effect, pressing it again gives a stronger massage and pressing it a third time gives a vigorous massage. A fourth press switches the system off.

Bluetooth Sound System Fitted

The **Bluetooth Audio system** allows you to connect wirelessly to a system so that you can listen to music or audio books; whatever is your preference.

The **colour-changing lights** can be set on any one of 11 specific colours, by pressing the operating button to the desired colour. Alternatively, after the 11th colour, a series of five automatic colour sequences is available, by again pressing the operating button, flooding your bath with soothing light.